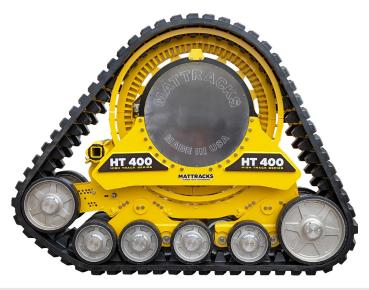

## HT Series

## **HT 400**

| EXCLUSIVE ANTI-TORQUE SYSTEM       | Rubber Torsion                                                                                                                                               |
|------------------------------------|--------------------------------------------------------------------------------------------------------------------------------------------------------------|
| FRAME CONSTRUCTION                 | HSLA Steel                                                                                                                                                   |
| RECOMMENDED MAX GROSS              | 40,000 lbs                                                                                                                                                   |
| INTERNAL SUSPENSION                | Concentric Pivot, w/ Independent Offset Rocker Arm                                                                                                           |
| TRACK TREAD WIDTH                  | 15 in (20 in available)                                                                                                                                      |
| TREAD STYLE                        | All-Terrain, Self-Cleaning                                                                                                                                   |
| TRACK MATERIAL                     | Rubber with Internal Composite Rods/Cord                                                                                                                     |
| RECOMMENDED OPERATING TEMPERATURE  | (Ambient) -40° to +130°                                                                                                                                      |
| AXLE HEIGHT                        | 36.6 in                                                                                                                                                      |
| GROUND CONTACT SURFACE AREA        | 15 in (Hard Surface) - 3,000 in² min<br>15 in (Soft Surface) - 4,740 in² max<br>20 in (Hard Surface) - 4,000 in² min<br>20 in (Soft Surface) - 6,320 in² max |
| CORNERS                            | 4                                                                                                                                                            |
| SPROCKET DIAMETER                  | 38.6 in                                                                                                                                                      |
| WHEELS (SHIELDED & SEALED BEARING) | (4) 4.5"x10", (8) 2.5"x10", (2) 2.5"x16", (2) 2.5"x13"<br>Heavy Duty, Industrial Seals (16/corner, 3 rows)                                                   |
| RECOMMENDED MAX SPEED**            | 15 mph                                                                                                                                                       |
| TURNING RADIUS                     | Same as original vehicle                                                                                                                                     |
| MAX OPERATING SIDE SLOPE (GRADE)*  | 25%                                                                                                                                                          |
| TERRAIN                            | All-Terrain Including Hard Surface at GVW                                                                                                                    |
| MAX DISTANCE OFF-ROAD              | Indefinite                                                                                                                                                   |
| MAX DISTANCE HARD SURFACE**        | At Below 80°F (26°C): Indefinite                                                                                                                             |
| AT ABOVE 80°F (26°C)               | 15 Miles at Max Speed                                                                                                                                        |